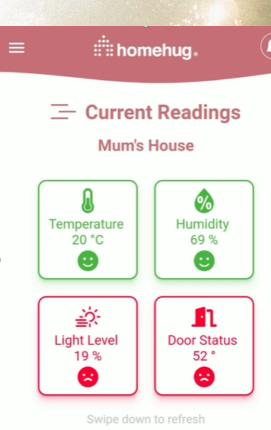

## Community Care...

Environmental Monitoring of Individuals Reporting Anomalies to Carers and Family