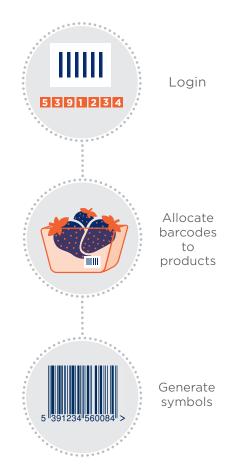

## **Getting started**

- To access Barcode Manager go to the GS1 Ireland website **www.gs1ie.org** and log in to the Members Area.
- Click any of the **Barcode Manager** links to open the tool.
- Familiarise yourself with the Dashboard. From here you can see your prefixes (Prefix management), add, view and edit products (My Products) and download the product information you have entered (Export).
- **Step 1** add your first product. Start with a consumer/base unit. Enter any information you have about the product such as its name, description, weight, size flavour/colour. Adding this information will help you identify and manage your product information and barcodes at a later date.
- **Step 2** continue adding products and outer cases until you have completed entering your current product range.
- **Step 3** save individual product details as a PDF or download your full product range as an Excel (xls) or CSV file.
- If required you can generate and download symbol images (credits required).